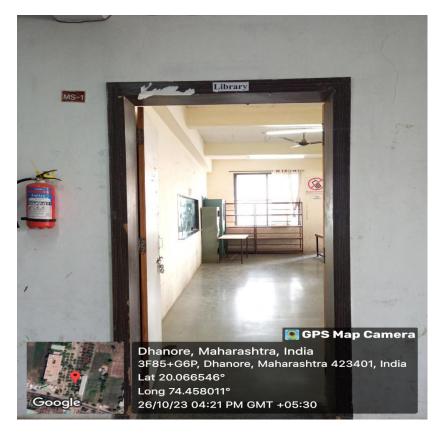

Tal. Yeola (Nasik)

### **SND College of Pharmacy**

Babhulgaon, Tal. Yeola, Dist. Nashik-423 401 (M.S.)

#### Lab (TF) Sofesticated Lab (MT2) -



Principal S. N. D. College of Pharmacy Babhulgaon, Tal. Yeola (Nasik)



### **SND College of Pharmacy**

Babhulgaon, Tal. Yeola, Dist. Nashik-423 401 (M.S.)





S. N. D. College of Pharmacy Babhulgaon, Tal. Yeola (Nasik)

### **SND College of Pharmacy**

Babhulgaon, Tal. Yeola, Dist. Nashik-423 401 (M.S.)

Quality Assuarance Lab (MT 4) -



## SND College of Pharmacy Babhulgaon, Tal. Yeola, Dist. Nashik-423 401 (M.S.)

Chemistry Lab 18 (MT 5) -





S. N. D. College of Pharmacy Babhulgaon, Tal. Yeola (Nasik)

Ladies Toilet (MS 5)-



### **SND College of Pharmacy**

Babhulgaon, Tal. Yeola, Dist. Nashik-423 401 (M.S.)

#### Library (MS 1) -





### **SND College of Pharmacy**

Babhulgaon, Tal. Yeola, Dist. Nashik-423 401 (M.S.)



Classroom (MS 7)-



### **SND College of Pharmacy**

Babhulgaon, Tal. Yeola, Dist. Nashik-423 401 (M.S.)



Classroom (MS 6) -



### **SND College of Pharmacy**

Babhulgaon, Tal. Yeola, Dist. Nashik-423 401 (M.S.)



#### CERTIFICATE TO BE DULY ENDORSED BY AN ARCHITECT REGISTRED WITH COUNCIL FOR ARCHITECTURE

The Copies of approved site plan and building inrespect of application submitted by Mr. NarendraBhikajiDarade, President, Jagdamba Education Society, Yeola. Tal-Yeola, Dist-Nashik. Integrated campus offering technical programme/converting existing technical institution into an integrated campus/ <u>introduction of new course/s</u>, of SND College of Pharmacy, A/p-Babhulgaon, Tal-Yeola, Dist-N