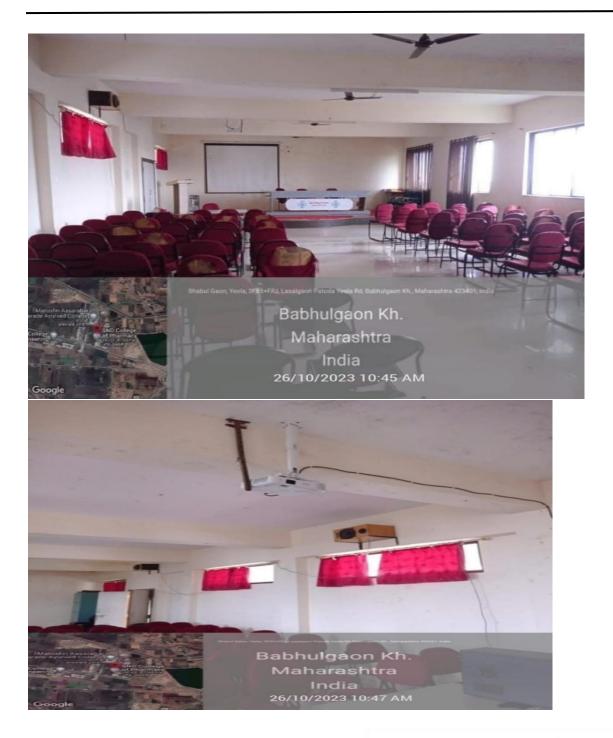

#### Auditorium (TF)-

S. N. D. College of Pharmacy Babhulgaon, Tal. Yeola (Nasik)