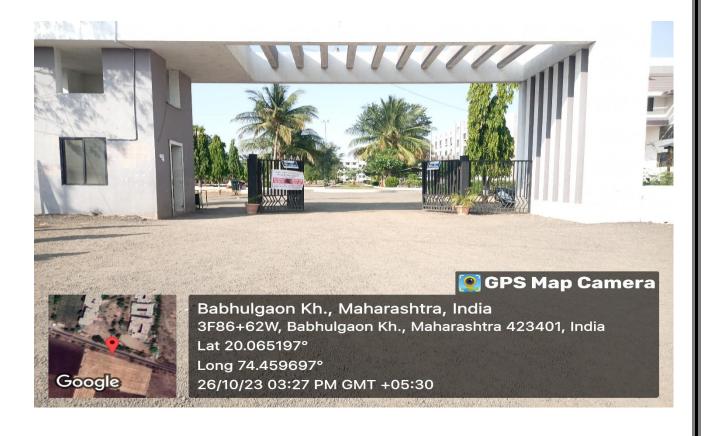

### **4.1.1** The institution has adequate facilities for teaching - learning. viz., classrooms, laboratories, computing equipment, etc.

Founded in 2004, SND College OF Pharmacy Babhulgaon, Yeola is a renowned pharmacy school in the Nashik region. The institute has always upheld high standards for its facilities, and when appropriate, it has renovated certain portions to conform to modern norms for educational buildings. The Pharmacy Institute's four-story structure, which has a built-up area of 7349.00 square metres, has all necessary departmental laboratories as well as classrooms and tutorial spaces. The facilities' specifics are listed below:

In order to accommodate both traditional instruction and audio-visual needs, the classrooms are furnished with LCD projectors and blackboards. The seating in classrooms is comfortable. Adequate computers with internet connections are available in computer rooms. For faculty and students to use, the library is well-stocked with both print and electronic materials. Enough work space and desktop PCs with internet connections are given to faculty members. Well-designed and providing ample workspace are administrative offices. Additionally, desktop PCs with internet access are given to administrative employees. There is access to water and electricity. The institute offers separate common areas for girls and boys. In addition, there are indoor sports facilities available, such as chess, table tennis, and carom. There is volley ball and throw fields outside.