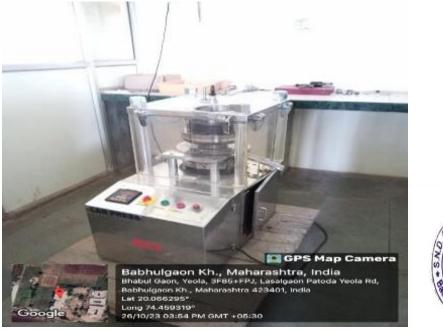

# SND College of Pharmacy Babhulgaon, Tal. Yeola, Dist. Nashik-423 401 (M.S.)

Machine Room (S.F.) -

**Tablet Compression Machine-**

S. N. D. College of Pharmacy Babhulgaon, Tal. Yeola (Nasik)