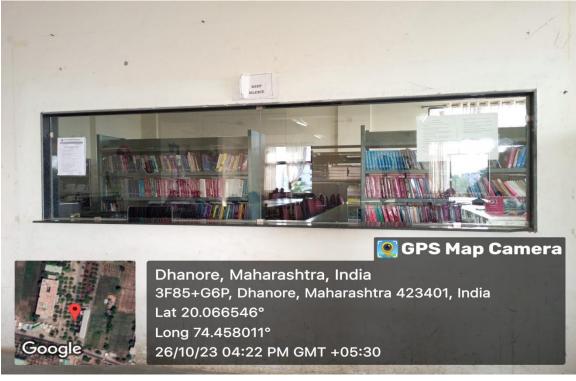

al. Yeola (Nasik)

### **SND College of Pharmacy**

Babhulgaon, Tal. Yeola, Dist. Nashik-423 401 (M.S.)

#### Lab (TF) Sofesticated Lab (MT2) -



Principal S. N. D. College of Pharmacy Babhulgaon, Tal. Yeola (Nasik)



### **SND College of Pharmacy**

Babhulgaon, Tal. Yeola, Dist. Nashik-423 401 (M.S.)





S. N. D. College of Pharmacy Babhulgaon, Tal. Yeola (Nasik)

### **SND College of Pharmacy**

Babhulgaon, Tal. Yeola, Dist. Nashik-423 401 (M.S.)

Quality Assuarance Lab (MT 4) -



## SND College of Pharmacy Babhulgaon, Tal. Yeola, Dist. Nashik-423 401 (M.S.)

Chemistry Lab 18 (MT 5) -





S. N. D. College of Pharmacy Babhulgaon, Tal. Yeola (Nasik)

Ladies Toilet (MS 5)-



### **SND College of Pharmacy**

Babhulgaon, Tal. Yeola, Dist. Nashik-423 401 (M.S.)

#### Library (MS 1) -





### **SND College of Pharmacy**

Babhulgaon, Tal. Yeola, Dist. Nashik-423 401 (M.S.)



Classroom (MS 7)-



### **SND College of Pharmacy**

Babhulgaon, Tal. Yeola, Dist. Nashik-423 401 (M.S.)



Classroom (MS 6) -



### **SND College of Pharmacy**

Babhulgaon, Tal. Yeola, Dist. Nashik-423 401 (M.S.)



#### CERTIFICATE TO BE DULY ENDORSED BY AN ARCHITECT REGISTRED WITH COUNCIL FOR ARCHITECTURE

The Copies of approved site plan and building inrespect of application submitted by Mr. NarendraBhikajiDarade, President, Jagdamba Education Society, Yeola. Tal-Yeola, Dist-Nashik. Integrated campus offering technical programme/converting existing technical institution into an integrated campus/ <u>introduction of new course/s</u>, of SND College of Pharmacy, A/p-Babhulgaon, Tal-Yeola, Dist-Nas