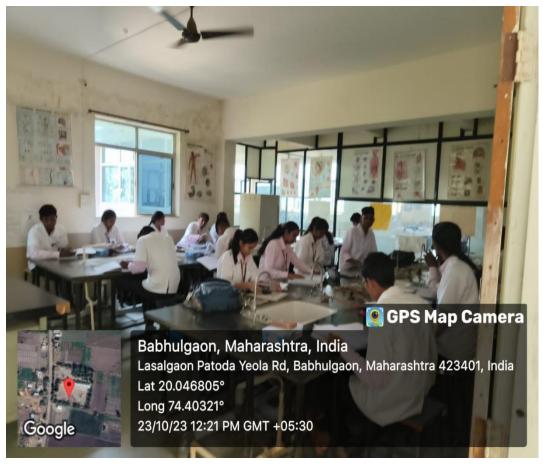

### **SND College of Pharmacy**

Babhulgaon, Tal. Yeola, Dist. Nashik-423 401 (M.S.)

Anatomy & Physiology Lab (SF)