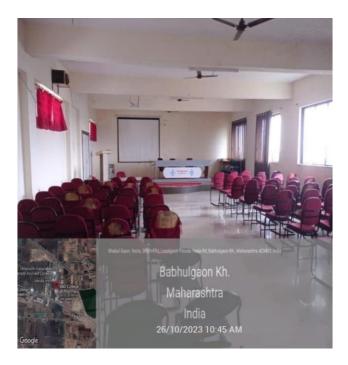

## SND College of Pharmacy Babhulgaon, Tal. Yeola, Dist. Nashik-423 401 (M.S.)

4.1.3 Number of classrooms and seminar halls with ICT- enabled facilities such as smart class, LMS, etc. SEMINAR HALL (T-10) -

Princip

S. N. D. College of Pharmacy Babhulgaon, Tal. Yeola (Nasik)