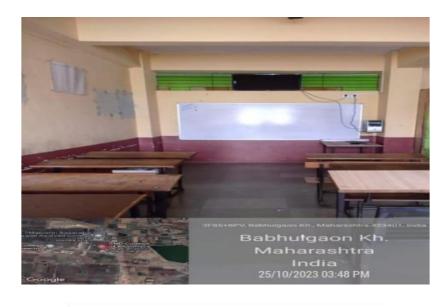

## SND College of Pharmacy Babhulgaon, Tal. Yeola, Dist. Nashik-423 401 (M.S.)

4.1.3 Number of classrooms and seminar halls with ICT- enabled facilities such as smart class, LMS, etc. SEMINAR HALL (T-10) -